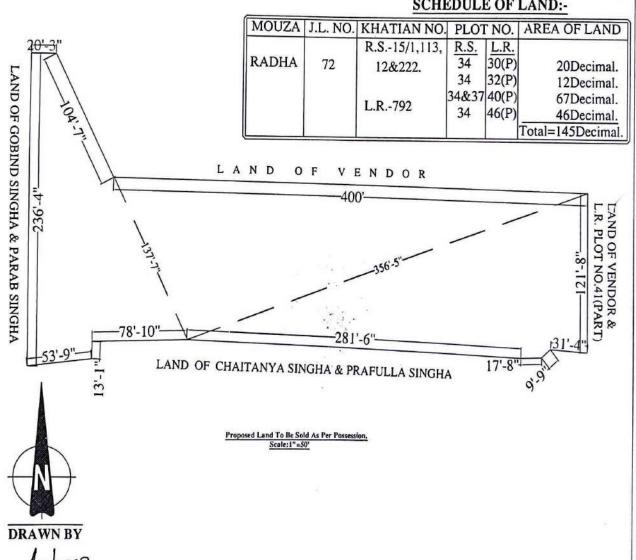

## SCHEDULE OF VACANT LAND HEREBY SOLD

All that piece and parcel of land Measuring 145 Decimal, appertaining to and forming part of:-

| L.R. Khatian | L.R. Plot No. | Area in     |
|--------------|---------------|-------------|
| No.          |               | Decimal     |
|              | 30            | 20 Decimal  |
|              | 32            | 12 Decimal  |
| 792          | 40            | 67 Decimal  |
| V            | 46            | 46 Decimal  |
| - 1          | Total         | 145 Decimal |

Recorded in RS Plot No. 9, 34, 37,38, recorded in RS Khatian No. 12, 15/1, 113 & 222, Under Mouza - Radha, J. L. No.72, Police Station - Bagdogra, District - Darjeeling, Under Gram Panchayat Area. As per ROR - Danga punatura Rupani & Proposed use of land Industrial Use.

# The said land is butted and bounded as follows:-

North: Land of Vendors;

South: Land of Chaitanya Singha & Prafulla Singha; East: Land of Vendor and L.R. Plot No. 41 (Part);

West: Land of Gobinda Singha & Parav Singha.